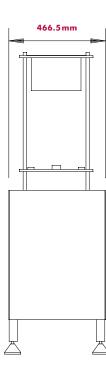

Adjustable feet for uneven floors.

Multiple tube sizes with no additional set-up.

Camlocks for tube location, making tube removal easy, even with wet hands.

Models available for 300, 460 and 600 mm tube lengths. Custom machines can be built for any tube.