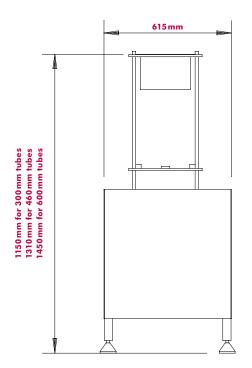

Adjustable feet for uneven floors.

Multiple tube sizes with no additional set-up.

Camlocks for tube location, making tube removal easy, even with wet hands.

Models available for 300, 460 and 600 mm tube lengths. Custom machines can be built for any tube.

#### Weight

Approximately 90 kg

## **Packing Crate Dimensions**

Length 760 mm x Width 760 mm x Height 2150 mm