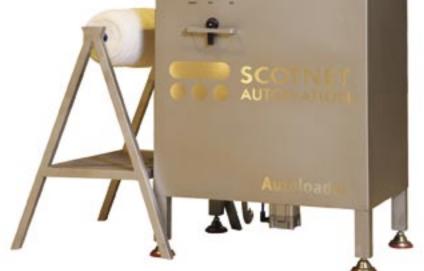

# **AUTOMATIC LOADING EQUIPMENT**

HIGH SPEED AUTO LOADER, UP TO 2500 METERS PER DAY

Finger head removes in seconds for easy servicing.

3 position Reset, Off, On Switch with Automatic Stop.

With spring loaded fingers, no adjustment required for different tubes; head sizes available: 75–150 mm, 100–200 mm, 150-250 mm.

Adjustable feet for uneven floors.

Multiple tube sizes with no additional set-up.

Camlocks for tube location, making tube removal easy, even with wet hands.

Models available for 300, 460 and 600 mm tube lengths. Custom machines can be built for any tube.

Load from bobbins, sacks or rolls.

CE approved gaps on all moving parts, no trap points on machine.

Fully enclosed stainless steel cabinet, no food or bug traps.

# **AUTOMATIC LOADING EQUIPMENT**

HIGH SPEED AUTO LOADER, UP TO 2500 METERS PER DAY