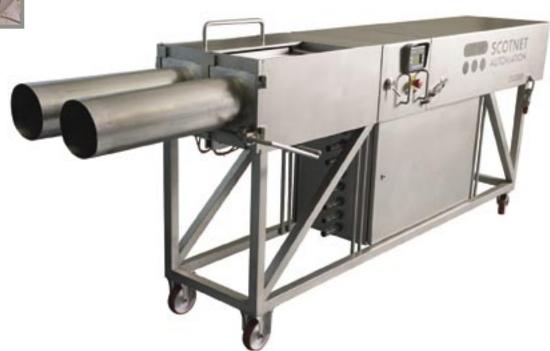

# **DS1200P<sub>6</sub> – HIGH SPEED DOUBLE STUFFER**

**OUTPUT: UP TO 1200 UNITS PER HOUR – 2500 METERS PER DAY** 

# **DS1200P<sub>6</sub> – HIGH SPEED DOUBLE STUFFER**

**OUTPUT: UP TO 1200 UNITS PER HOUR - 2500 METERS PER DAY** 

Information Screen controlling machine functions and reporting output and efficiency figures.