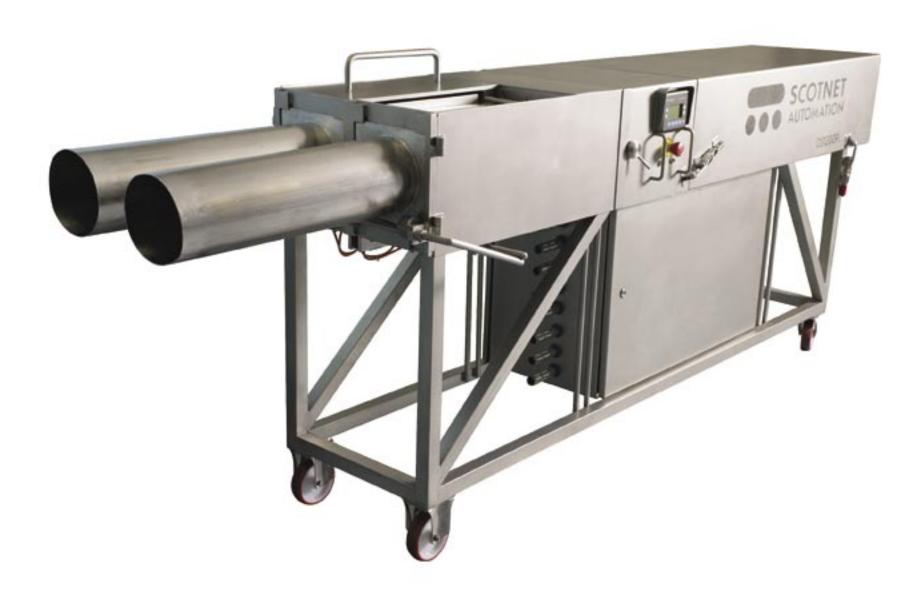

# **DS1200P<sub>6</sub> – HIGH SPEED DOUBLE STUFFER**

**OUTPUT: UP TO 1200 UNITS PER HOUR - 2500 METERS PER DAY** 

Information Screen controlling machine functions and reporting output and efficiency figures.