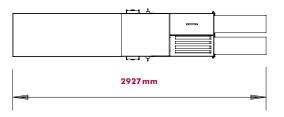

## **Packing Crate Dimensions**

Length 2590 mm x Width 1160 mm x Height 1550 mm

Please note: dimensions are subject to change without notice.