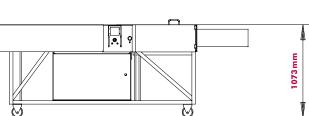

## Weight

Approximately 400 kg

## **Packing Crate Dimensions**

Length 2590 mm x Width 1160 mm x Height 1550 mm

Please note: dimensions are subject to change without notice.