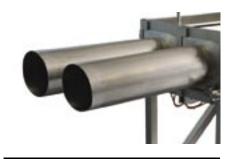

# **DS1200P<sub>6</sub> – HIGH SPEED DOUBLE STUFFER**

**OUTPUT: UP TO 1200 UNITS PER HOUR – 2500 METERS PER DAY** 

# **DS1200P<sub>6</sub> – HIGH SPEED DOUBLE STUFFER**

600 mm Netting Tube A typical user of 1000m of net per day can 1/4 the number of tube changes per day.

Fully welded joins, removing bug traps.

P<sub>6</sub> Pistons – are made from Stainless Steel.