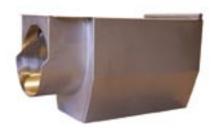

P<sub>6</sub> Chambers have a fully enclosed design for easy cleaning.

All the accessories are permanently marked with their size for easy identification.

Integrated handle for easy removal.

Available in all sizes from 75 – 200 mm EH Model Available for 150-250 mm