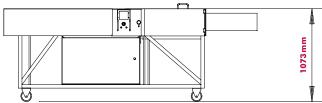

## Weight

Approximately 400 kg

## **Packing Crate Dimensions**

Length 2590 mm x Width 1160 mm x Height 1550 mm

Please note: dimensions are subject to change without notice.