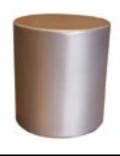

# **DS1200P<sub>6</sub> – HIGH SPEED DOUBLE STUFFER**

600 mm Netting Tube A typical user of 1000m of net per day can 1/4 the number of tube changes per day.

Fully welded joins, removing bug traps.

P<sub>6</sub> Pistons – are made from Stainless Steel.